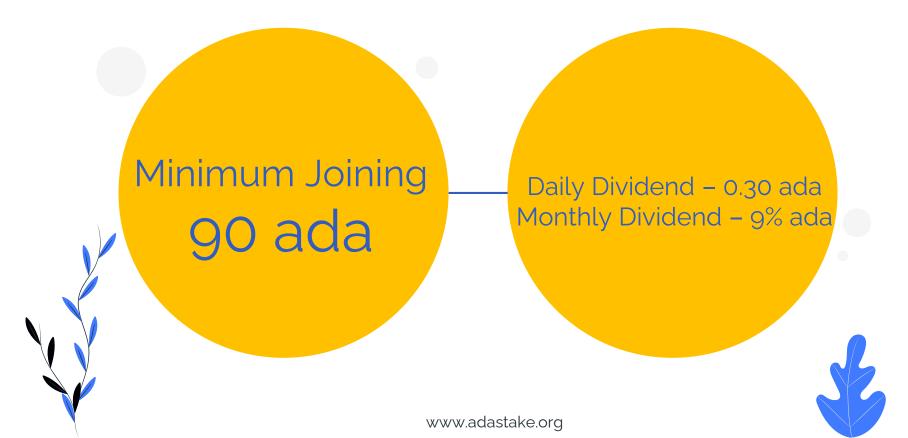

# What is AdaStake?

Delegate Your Stake - To build the network, earn rewards, and become part of the AdaStake journey.

#### What is stake?

Ada held on the Cardano network represents a stake in the network, with the size of the stake proportional to the amount of ada held. The ability to delegate or pledge a stake is fundamental to how Cardano works.

There are two ways an ada holder can earn rewards: by delegating their stake to a stake pool run by someone else, or running their own stake pool. The amount of stake delegated to a given stake pool is the primary way the Ouroboros protocol chooses who should add the next block to the blockchain, and receive a monetary reward for doing so.